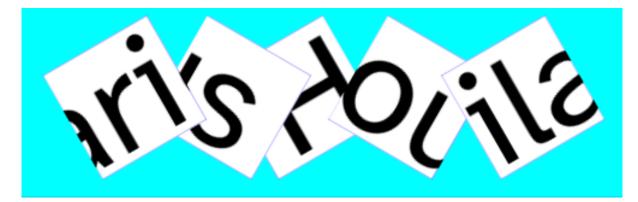

#### Word Chop

A word has been cut into pieces. Rearrange the blocks to find the hidden word.

| JULY |     |     |     |    |  |  |  |  |  |
|------|-----|-----|-----|----|--|--|--|--|--|
| Sun  | Mon | Tue | Wed | Th |  |  |  |  |  |
|      | 1   | 2   | 3   |    |  |  |  |  |  |
| 7    | 8   | 9   | 10  | 1  |  |  |  |  |  |
| 1 1  | 4 5 | 10  | 47  | 1  |  |  |  |  |  |