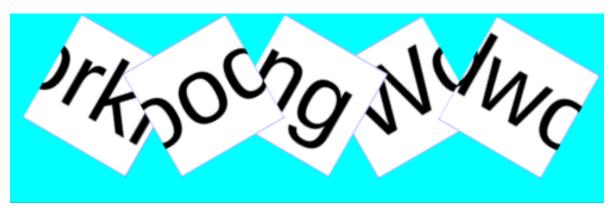

#### Word Chop

A word has been cut into pieces. Rearrange the blocks to find the hidden word.

| JULY |     |     |     |    |  |  |  |  |  |
|------|-----|-----|-----|----|--|--|--|--|--|
| Sun  | Mon | Tue | Wed | Th |  |  |  |  |  |
|      | 1   | 2   | 3   |    |  |  |  |  |  |
| 7    | 8   | 9   | 10  | 1  |  |  |  |  |  |
| 1 1  | 4 5 | 10  | 47  | 1  |  |  |  |  |  |

| Sun | Mon | Tue | Wed | Thur | Fri | Sat |
|-----|-----|-----|-----|------|-----|-----|
|     | 1   | 2   | 3   | 4    | 5   | 6   |
| 7   | 8   | 9   | 10  | 11   | 12  | 13  |
| 14  | 15  | 16  | 17  | 18   | 19  | 20  |
| 21  | 22  | 23  | 24  | 25   | 26  | 27  |
| 28  | 29  | 30  | 31  |      |     |     |